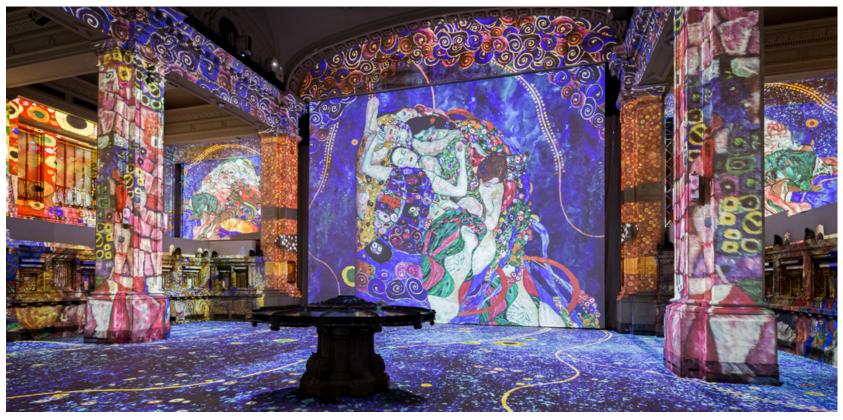

#### **IMMERSIVE EXHIBITIONS**

Immersive Art Exhibition 'Gustav Klimt: Gold in Motion' Showing through Summer 2023

Immersive Space Exhibition 'Destination COSMOS', with participation from NASA Opening From 7th April through 4th June 2023