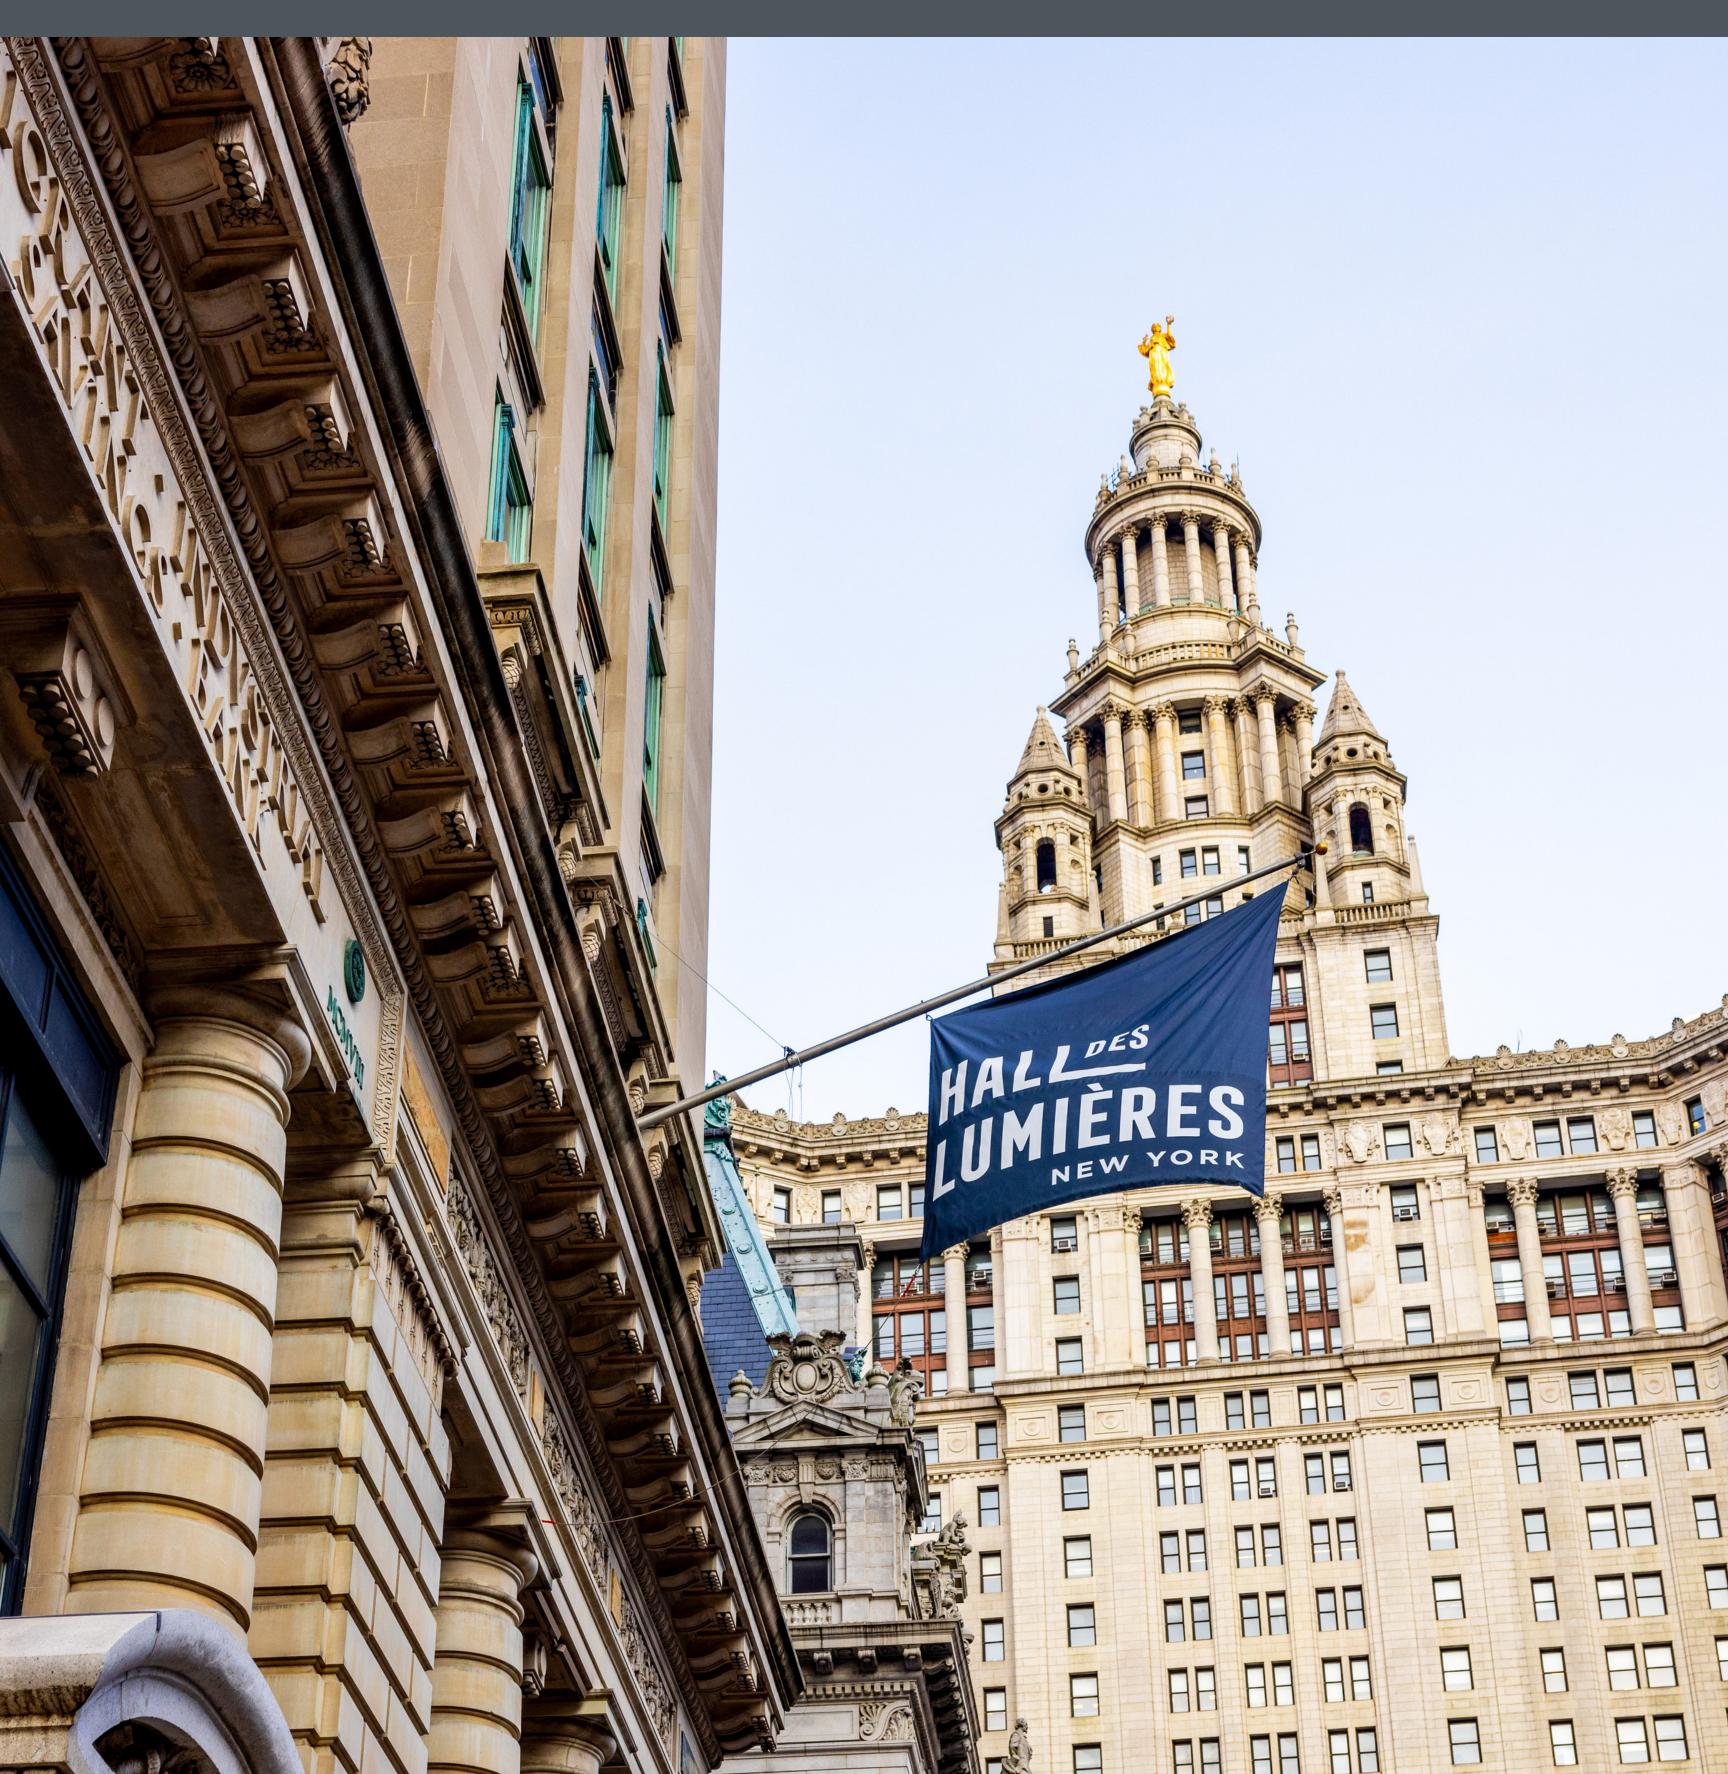

# Hall des Lumières

The largest permanent digital art center in New York City. Located in Tribeca near Manhattan's City Hall Park, the exhibition seamlessly showcases legendary works across the Beaux-Arts architecture. Over 100 projectors map out every square inch and reach 40-foot-high ceilings while a spatialized sound system stimulates your senses.

#### TOURS

- Located inside the Historical Landmark Emigrant Industrial Savings Bank
- A surface area of 31,000 square feet
- In a unique architectural building in the Beaux-Arts Style
- Immersive exhibitions are continuously screened in two areas: the Historical Floor and the Immersive Floor.
- Access to a historic bank vault