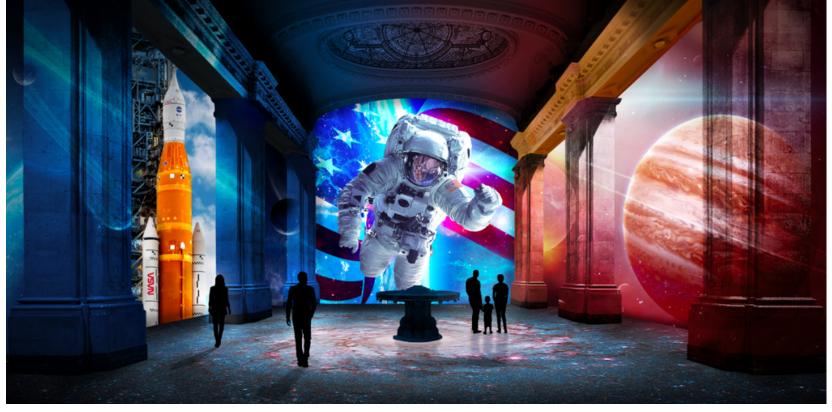

#### **IMMERSIVE EXHIBITIONS**

Immersive Art Exhibition 'Gustav Klimt: Gold in Motion' Showing through Summer 2023

Immersive Space Exhibition 'Destination COSMOS', with participation from NASA Opening From 7th April through 4th June 2023